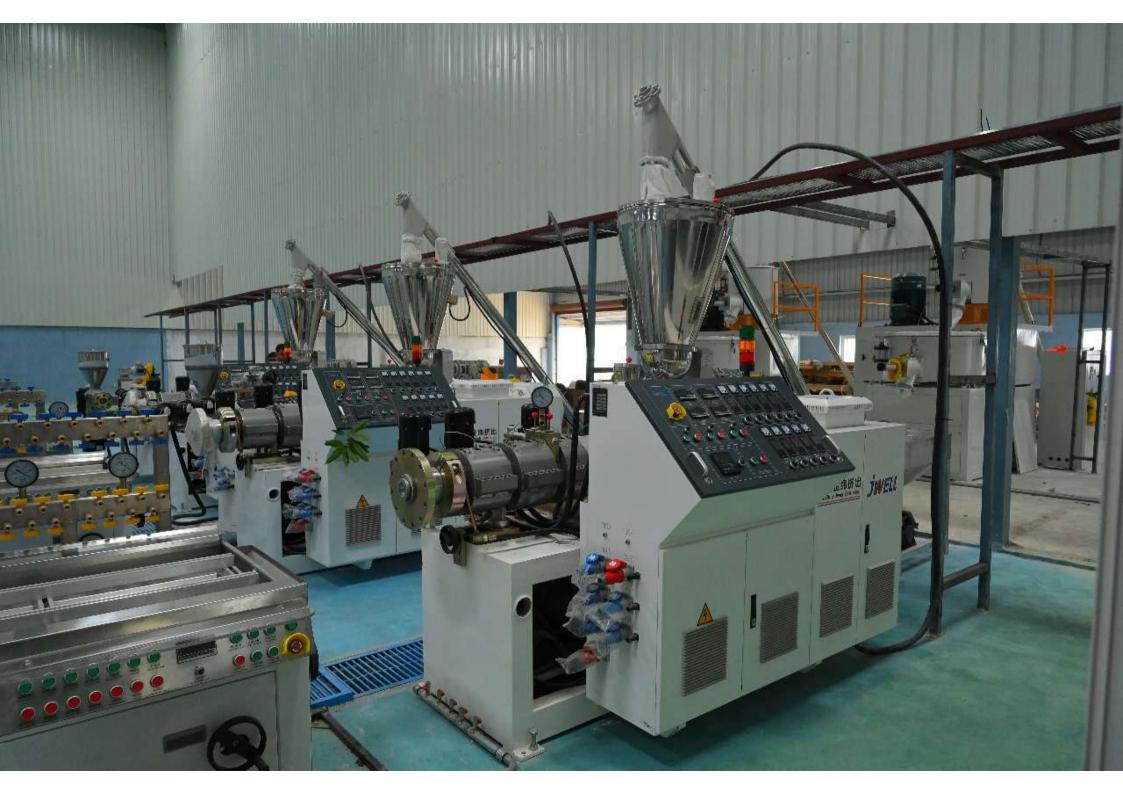

- 1. Bondada Ecobuild Private Limited (Formerly know as SmartBrix Infra Technologies Private Limited)
  - UPVC profile extrusion plant
  - UPVC windows and doors
  - Aluminum Windows and doors
- Bondada Green Engineering Private Limited 2.
  - Solar Structures •
  - Telecom Towers and poles manufacturing
  - Transmission line towers and substation structures •
  - Crash Barriers •
  - Industrial Cable trays