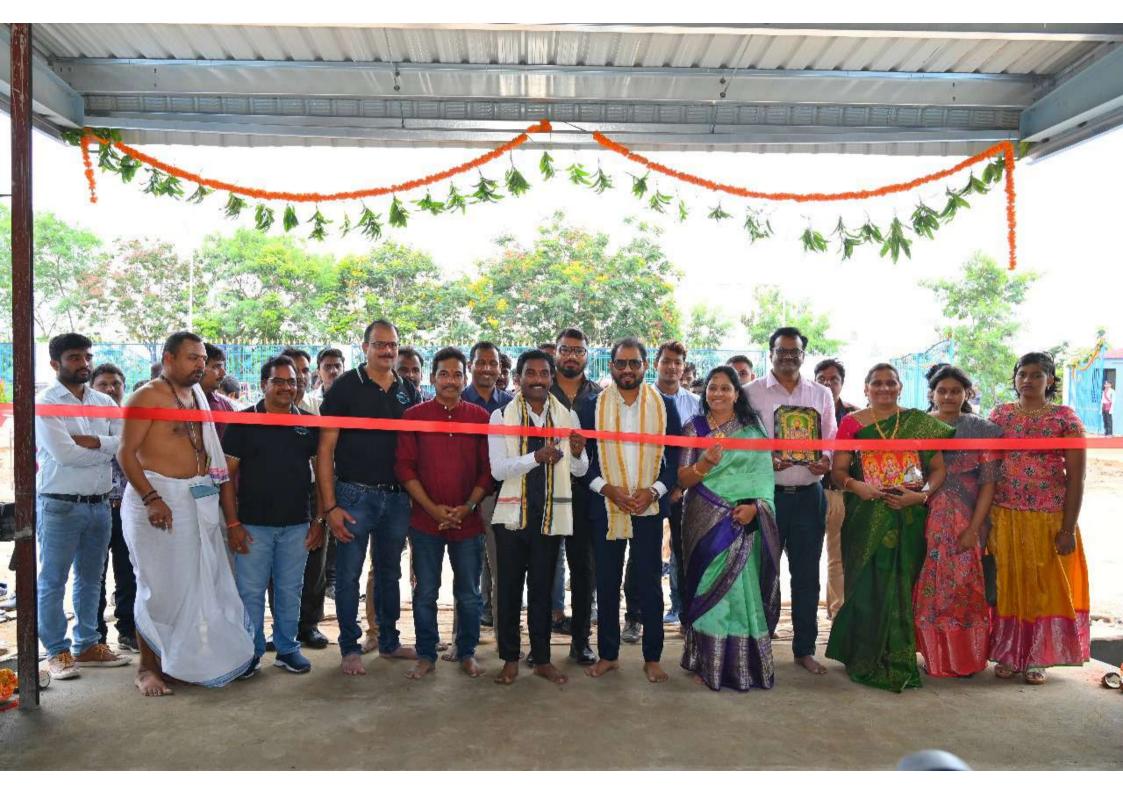

In pursuance to Regulation 30 and other applicable regulations of the Securities and Exchange Board of India (Listing Obligations & Disclosure Requirements) Regulations, 2015, ("the Listing Regulations"), we wish to inform the stock exchange that M/s. Bondada Engineering Limited has inaugurated "Bondada Industrial Park-II" at Ankireddipally, Hyderabad, to cater global standard manufacturing facilities for its subsidiaries in the below mentioned manner: